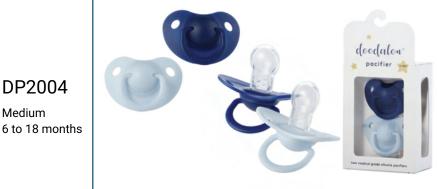

## PACIFIER

| SKU                                | DOODALOU PACIFIER                                                                                                                                                                                                                                                                                                                                                                                                                                                                                                                                                                                                                                                                                                                                                                                                                                                                                                                                                                                                                                                                                                                                                                                                                                                                                                                                                                                                                                                                                                                                                                                                                                                                                                                                                                                                                                                                                                                                                                                                                                                                                                                                                                                                                                                                                                                                                                                                                                                                                                                                                                                                                                                                                                                                                                                                                       | DESCRIPTION                                                                                                                                                                                                                                                                                                                                                                                                                                                                                                                                                                                                                        | COLOR                | PRICE                                         |
|------------------------------------|-----------------------------------------------------------------------------------------------------------------------------------------------------------------------------------------------------------------------------------------------------------------------------------------------------------------------------------------------------------------------------------------------------------------------------------------------------------------------------------------------------------------------------------------------------------------------------------------------------------------------------------------------------------------------------------------------------------------------------------------------------------------------------------------------------------------------------------------------------------------------------------------------------------------------------------------------------------------------------------------------------------------------------------------------------------------------------------------------------------------------------------------------------------------------------------------------------------------------------------------------------------------------------------------------------------------------------------------------------------------------------------------------------------------------------------------------------------------------------------------------------------------------------------------------------------------------------------------------------------------------------------------------------------------------------------------------------------------------------------------------------------------------------------------------------------------------------------------------------------------------------------------------------------------------------------------------------------------------------------------------------------------------------------------------------------------------------------------------------------------------------------------------------------------------------------------------------------------------------------------------------------------------------------------------------------------------------------------------------------------------------------------------------------------------------------------------------------------------------------------------------------------------------------------------------------------------------------------------------------------------------------------------------------------------------------------------------------------------------------------------------------------------------------------------------------------------------------------|------------------------------------------------------------------------------------------------------------------------------------------------------------------------------------------------------------------------------------------------------------------------------------------------------------------------------------------------------------------------------------------------------------------------------------------------------------------------------------------------------------------------------------------------------------------------------------------------------------------------------------|----------------------|-----------------------------------------------|
| DP1001<br>Small<br>0 to 6 months   | Contraction of the second seco                                                                                                                                                                                                                                                                                                                                                                                                                                                                                                                                                                                                                                                                                                          | Thoughtfully<br>designed by a<br>mom of five<br>pacifier lovers,<br>all of our<br>Doodalou<br>pacifiers are<br>made with the<br>finest 100%<br>medical grade<br>silicone and<br>FDA approved<br>materials.<br>Additionally, all<br>Doodalou<br>pacifiers are<br>free of BPA,<br>latex, PVC, and<br>phthalates.<br>For easy<br>cleaning, the<br>pacifiers are<br>top-rack<br>dishwasher<br>safe. Safety is<br>a top priority<br>with Doodalou<br>products (we<br>have children<br>too!).<br>Therefore, all<br>Doodalou<br>pacifiers<br>undergo<br>rigorous safety<br>testing and are<br>compliant with<br>all CPSIA<br>regulations. | Red,<br>Gray         | WHOLESALE<br>PRICE: \$5.99<br>MSRP<br>\$11.99 |
| Medium<br>6 to 18 months           | decdaler<br>pocifier<br>pocifier<br>tereter particular<br>tereter particular<br>tereter particular<br>tereter particular<br>tereter                                                                                                                                                                                                                                                                                                                                                                                                                                                                                                                                                                                                                                                                                                                                                                                                                                                                                                                                                                                                                                                                                                                                                                                                                                                                                                                                                                                                                                                                                                                                                                                                                                                                                                                                                                                                                                                                                                                                                                                                                                                                                                                                                                                                                                                                                                                                                                                                                                                                                                                                                                                                                                                                                                     |                                                                                                                                                                                                                                                                                                                                                                                                                                                                                                                                                                                                                                    | Red,<br>Gray         | WHOLESALE<br>PRICE: \$5.99<br>MSRP<br>\$11.99 |
| DP1002<br>Small<br>0 to 6 months   | CONTRACTOR OF CONT                                                                                                                                                                                                                                                                                                                                                                                                                                                                                                                                                                                                                                                                                                                                                                                                                                                                                                                                                      |                                                                                                                                                                                                                                                                                                                                                                                                                                                                                                                                                                                                                                    | White,<br>Black      | WHOLESALE<br>PRICE: \$5.99<br>MSRP<br>\$11.99 |
| DP2002<br>Medium<br>6 to 18 months | decidades<br>decidades<br>pecifier<br>pecifier<br>pecifier<br>pecifier<br>pecifier<br>pecifier<br>pecifier<br>pecifier<br>pecifier<br>pecifier<br>pecifier<br>pecifier<br>pecifier<br>pecifier<br>pecifier<br>pecifier<br>pecifier<br>pecifier<br>pecifier<br>pecifier<br>pecifier<br>pecifier<br>pecifier<br>pecifier<br>pecifier<br>pecifier<br>pecifier<br>pecifier<br>pecifier<br>pecifier<br>pecifier<br>pecifier<br>pecifier<br>pecifier<br>pecifier<br>pecifier<br>pecifier<br>pecifier<br>pecifier<br>pecifier<br>pecifier<br>pecifier<br>pecifier<br>pecifier<br>pecifier<br>pecifier<br>pecifier<br>pecifier<br>pecifier<br>pecifier<br>pecifier<br>pecifier<br>pecifier<br>pecifier<br>pecifier<br>pecifier<br>pecifier<br>pecifier<br>pecifier<br>pecifier<br>pecifier<br>pecifier<br>pecifier<br>pecifier<br>pecifier<br>pecifier<br>pecifier<br>pecifier<br>pecifier<br>pecifier<br>pecifier<br>pecifier<br>pecifier<br>pecifier<br>pecifier<br>pecifier<br>pecifier<br>pecifier<br>pecifier<br>pecifier<br>pecifier<br>pecifier<br>pecifier<br>pecifier<br>pecifier<br>pecifier<br>pecifier<br>pecifier<br>pecifier<br>pecifier<br>pecifier<br>pecifier<br>pecifier<br>pecifier<br>pecifier<br>pecifier<br>pecifier<br>pecifier<br>pecifier<br>pecifier<br>pecifier<br>pecifier<br>pecifier<br>pecifier<br>pecifier<br>pecifier<br>pecifier<br>pecifier<br>pecifier<br>pecifier<br>pecifier<br>pecifier<br>pecifier<br>pecifier<br>pecifier<br>pecifier<br>pecifier<br>pecifier<br>pecifier<br>pecifier<br>pecifier<br>pecifier<br>pecifier<br>pecifier<br>pecifier<br>pecifier<br>pecifier<br>pecifier<br>pecifier<br>pecifier<br>pecifier<br>pecifier<br>pecifier<br>pecifier<br>pecifier<br>pecifier<br>pecifier<br>pecifier<br>pecifier<br>pecifier<br>pecifier<br>pecifier<br>pecifier<br>pecifier<br>pecifier<br>pecifier<br>pecifier<br>pecifier<br>pecifier<br>pecifier<br>pecifier<br>pecifier<br>pecifier<br>pecifier<br>pecifier<br>pecifier<br>pecifier<br>pecifier<br>pecifier<br>pecifier<br>pecifier<br>pecifier<br>pecifier<br>pecifier<br>pecifier<br>pecifier<br>pecifier<br>pecifier<br>pecifier<br>pecifier<br>pecifier<br>pecifier<br>pecifier<br>pecifier<br>pecifier<br>pecifier<br>pecifier<br>pecifier<br>pecifier<br>pecifier<br>pecifier<br>pecifier<br>pecifier<br>pecifier<br>pecifier<br>pecifier<br>pecifier<br>pecifier<br>pecifier<br>pecifier<br>pecifier<br>pecifier<br>pecifier<br>pecifier<br>pecifier<br>pecifier<br>pecifier<br>pecifier<br>pecifier<br>pecifier<br>pecifier<br>pecifier<br>peci                                                                                                                                                                                                                                                                                  |                                                                                                                                                                                                                                                                                                                                                                                                                                                                                                                                                                                                                                    | White,<br>Black      | WHOLESALE<br>PRICE: \$5.99<br>MSRP<br>\$11.99 |
| DP1003<br>Small<br>0 to 6 months   | idecidades<br>pacifier<br>pacifier<br>pacifier<br>pacifier<br>pacifier<br>pacifier<br>pacifier<br>pacifier<br>pacifier<br>pacifier<br>pacifier<br>pacifier<br>pacifier<br>pacifier<br>pacifier<br>pacifier<br>pacifier<br>pacifier<br>pacifier<br>pacifier<br>pacifier<br>pacifier<br>pacifier<br>pacifier<br>pacifier<br>pacifier<br>pacifier<br>pacifier<br>pacifier<br>pacifier<br>pacifier<br>pacifier<br>pacifier<br>pacifier<br>pacifier<br>pacifier<br>pacifier<br>pacifier<br>pacifier<br>pacifier<br>pacifier<br>pacifier<br>pacifier<br>pacifier<br>pacifier<br>pacifier<br>pacifier<br>pacifier<br>pacifier<br>pacifier<br>pacifier<br>pacifier<br>pacifier<br>pacifier<br>pacifier<br>pacifier<br>pacifier<br>pacifier<br>pacifier<br>pacifier<br>pacifier<br>pacifier<br>pacifier<br>pacifier<br>pacifier<br>pacifier<br>pacifier<br>pacifier<br>pacifier<br>pacifier<br>pacifier<br>pacifier<br>pacifier<br>pacifier<br>pacifier<br>pacifier<br>pacifier<br>pacifier<br>pacifier<br>pacifier<br>pacifier<br>pacifier<br>pacifier<br>pacifier<br>pacifier<br>pacifier<br>pacifier<br>pacifier<br>pacifier<br>pacifier<br>pacifier<br>pacifier<br>pacifier<br>pacifier<br>pacifier<br>pacifier<br>pacifier<br>pacifier<br>pacifier<br>pacifier<br>pacifier<br>pacifier<br>pacifier<br>pacifier<br>pacifier<br>pacifier<br>pacifier<br>pacifier<br>pacifier<br>pacifier<br>pacifier<br>pacifier<br>pacifier<br>pacifier<br>pacifier<br>pacifier<br>pacifier<br>pacifier<br>pacifier<br>pacifier<br>pacifier<br>pacifier<br>pacifier<br>pacifier<br>pacifier<br>pacifier<br>pacifier<br>pacifier<br>pacifier<br>pacifier<br>pacifier<br>pacifier<br>pacifier<br>pacifier<br>pacifier<br>pacifier<br>pacifier<br>pacifier<br>pacifier<br>pacifier<br>pacifier<br>pacifier<br>pacifier<br>pacifier<br>pacifier<br>pacifier<br>pacifier<br>pacifier<br>pacifier<br>pacifier<br>pacifier<br>pacifier<br>pacifier<br>pacifier<br>pacifier<br>pacifier<br>pacifier<br>pacifier<br>pacifier<br>pacifier<br>pacifier<br>pacifier<br>pacifier<br>pacifier<br>pacifier<br>pacifier<br>pacifier<br>pacifier<br>pacifier<br>pacifier<br>pacifier<br>pacifier<br>pacifier<br>pacifier<br>pacifier<br>pacifier<br>pacifier<br>pacifier<br>pacifier<br>pacifier<br>pacifier<br>pacifier<br>pacifier<br>pacifier<br>pacifier<br>pacifier<br>pacifier<br>pacifier<br>pacifier<br>pacifier<br>pacifier<br>pacifier<br>pacifier<br>pacifier<br>pacifier<br>pacifier<br>pacifier<br>pacifier<br>pacifier<br>pacifier<br>pacifier<br>pacifier<br>pacifier<br>pacifier<br>pacifier<br>pacifier<br>pacifier<br>pacifier<br>pacifier<br>pacifier<br>pacifier<br>pacifier<br>pacifier<br>pacifier<br>pacifier<br>pacifier<br>pacifier<br>pacifier<br>pacifier<br>pacifier<br>pacifier<br>pacifier<br>pacifier<br>pacifier<br>pacifier<br>pacifier<br>p |                                                                                                                                                                                                                                                                                                                                                                                                                                                                                                                                                                                                                                    | lvory,<br>Dark Brown | WHOLESALE<br>PRICE: \$5.99<br>MSRP<br>\$11.99 |

#### **DOODALOU PACIFIER**

DESCRIPTION COLOR

#### PRICE

DP2003 Medium 6 to 18 months

DP2005 Small 0 to 6 months

Small

| ry,<br>'k Brown | WHOLESALE<br>PRICE: \$5.99<br>MSRP            |
|-----------------|-----------------------------------------------|
|                 | \$11.99                                       |
|                 | WHOLESALE<br>PRICE: \$5.99<br>MSRP<br>\$11.99 |
|                 | vy,<br>ht Blue                                |