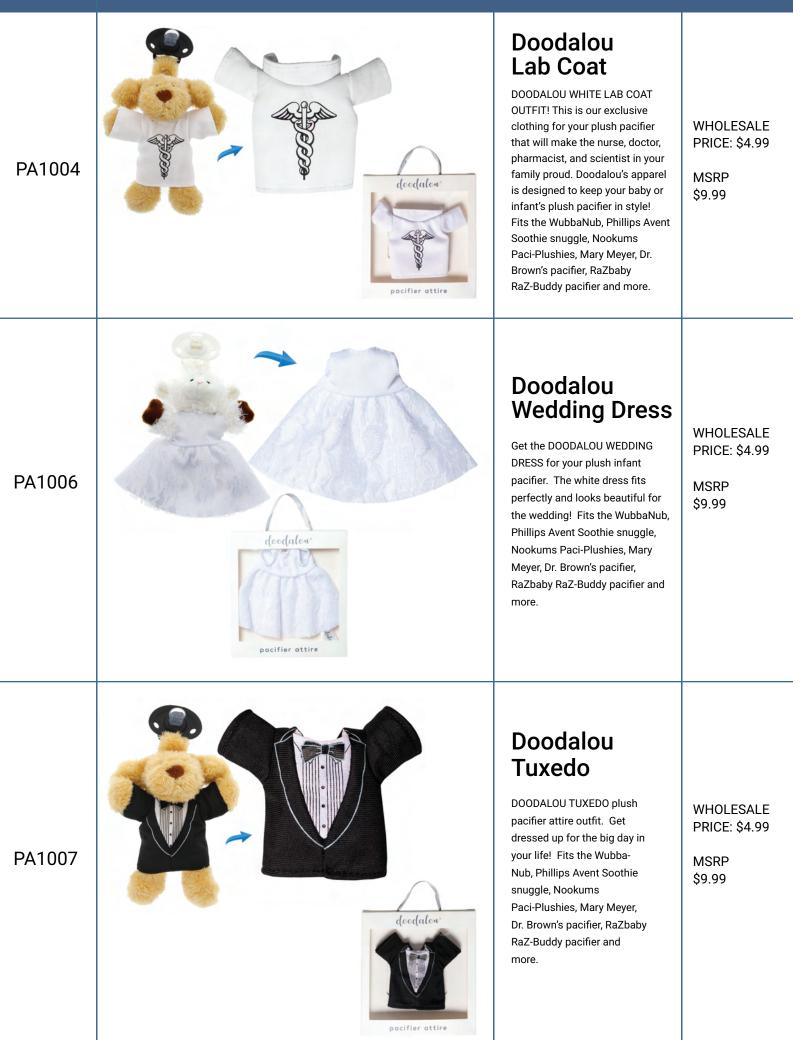

re<br>outfit gives a tribute to your loved ones<br>who are serving our country. Fits the<br>WubbaNub, Phillips Avent Soothie<br>snuggle, Nookums Paci-Plushies, Mary<br>Meyer, Dr. Brown's pacifier, RaZbaby<br>RaZ-Buddy pacifier and more.           | WHOLESALE<br>PRICE: \$4.99<br>MSRP<br>\$9.99 |
| PA1003 | Course Co | Doodalou<br>Police Officer<br>Back the Blue with this official<br>Doodalou police officer outfit!<br>Fits the WubbaNub, Phillips<br>Avent Soothie snuggle,<br>Nookums Paci-Plushies, Mary<br>Meyer, Dr. Brown's pacifier,<br>RaZbaby RaZ-Buddy pacifier<br>and more.                                                                                 | WHOLESALE<br>PRICE: \$4.99<br>MSRP<br>\$9.99 |

## **Doodalou Cheerleader**

WHOLESALE PRICE: \$4.99 MSRP \$9.99



#### NAME

### PRICE



## **Doodalou Jersey**

WHOLESALE PRICE: \$4.99 MSRP \$9.99



 WEIGHT
 0.02 kg

 DIMENSIONS
 10 × 10 × 1 cm

 COLOR
 Light Blue and White, Orange White, Black White, Green White, Purple<br/>White, Red White Blue Stripe, Maroon White, Blue White Red Stripe,<br/>Blue White, Red White, Royal Blue

| PA1008 | Contraction of the second seco | Doodalou<br>Girl's Swimsuit<br>Get ready for the summer<br>heat with the DOODALOU<br>GIRL'S SWIMSUIT! Fits the<br>WubbaNub, Phillips Avent<br>Soothie snuggle, Nookums<br>Paci-Plushies, Mary Meyer, Dr.<br>Brown's pacifier, RaZbaby<br>RaZ-Buddy pacifier and more.                                                                                                                                                 | WHOLESALE<br>PRICE: \$4.99<br>MSRP<br>\$9.99 |
|-