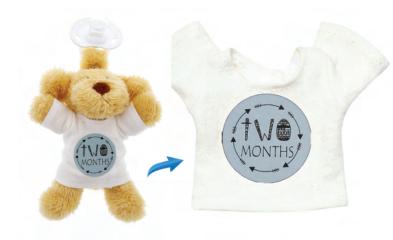

er in<br>style! Fits the WubbaNub,<br>Phillips Avent Soothie<br>snuggle, Nookums<br>Paci-Plushies, Mary Meyer, Dr.<br>Brown's pacifier, RaZbaby<br>RaZ-Buddy pacifier and more.                                                                                     | WHOLESALE<br>PRICE: \$4.99<br>MSRP<br>\$9.99 |

### PRICE



### Doodalou Santa

DOODALOU SANTA OUTFIT! Ho ho ho! Merry Christmas! Get in the holiday spirit with Doodalou's exclusive plush pacifier Santa outfit. Our apparel will keep your baby or infant's plush pacifier in style! Fits the WubbaNub, Phillips Avent Soothie snuggle, Nookums Paci-Plushies, Mary Meyer, Dr. Brown's pacifier, RaZbaby RaZ-Buddy pacifier and more.

#### WHOLESALE PRICE: \$4.99

MSRP \$9.99

## **Doodalou White T-Shirt**

WHOLESALE PRICE: \$4.99 MSRP \$9.99



(Plush pacifier NOT included). DOODALOU WHITE T-SHIRT! Doodalou's White T-Shirt with exclusive monthly milestone sticker sets. Three full monthly sticker sets included. The outfit has a Velcro closure system for easy removal and placement onto your baby's favorite plush baby pacifier. Fits the WubbaNub, Phillips Avent Soothie snuggle, Nookums Paci-Plushies, Mary Meyer, Dr. Brown's pacifier, RaZbaby RaZ-Buddy pacifier and more.

#### SKU: PA1005

WEIGHT 0 DIMENSIONS 1

0.02 kg 10 × 10 × 1 cm









## **PLUSH PACIFIER TOY**

| SKU                                | FURRY FRIEND PLUS PACIFIER