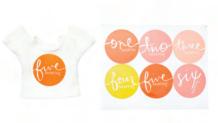

baby or infant's plush pacifier in style! Fits the WubbaNub, Phillips Avent Soothie snuggle, Nookums Paci-Plushies, Mary Meyer, Dr. Brown's pacifier, RaZbaby RaZ-Buddy pacifier and more.

#### WHOLESALE PRICE: \$4.99

MSRP \$9.99

## **Doodalou White T-Shirt**

WHOLESALE PRICE: \$4.99 MSRP \$9.99



(Plush pacifier NOT included). DOODALOU WHITE T-SHIRT! Doodalou's White T-Shirt with exclusive monthly milestone sticker sets. Three full monthly sticker sets included. The outfit has a Velcro closure system for easy removal and placement onto your baby's favorite plush baby pacifier. Fits the WubbaNub, Phillips Avent Soothie snuggle, Nookums Paci-Plushies, Mary Meyer, Dr. Brown's pacifier, RaZbaby RaZ-Buddy pacifier and more.

#### SKU: PA1005

WEIGHT 0 DIMENSIONS 1

0.02 kg 10 × 10 × 1 cm









## **PLUSH PACIFIER TOY**

| SKU                                | FURRY FRIEND PLUS PACIFIER