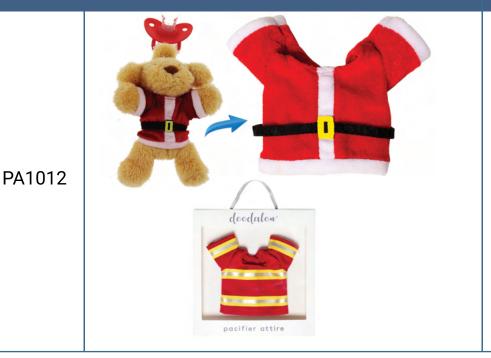

| DOODALOU TUTU OUTFIT!<br>For the dancer or ballerina in<br>your family. Made of the<br>finest material to keep your<br>baby or infant plush pacifier in<br>style! Fits the WubbaNub,<br>Phillips Avent Soothie<br>snuggle, Nookums<br>Paci-Plushies, Mary Meyer, Dr.<br>Brown's pacifier, RaZbaby<br>RaZ-Buddy pacifier and more.                                                                                     | WHOLESALE<br>PRICE: \$4.99<br>MSRP<br>\$9.99 |

### PRICE



### Doodalou Santa

DOODALOU SANTA OUTFIT! Ho ho ho! Merry Christmas! Get in the holiday spirit with Doodalou's exclusive plush pacifier Santa outfit. Our apparel will keep your baby or infant's plush pacifier in style! Fits the WubbaNub, Phillips Avent Soothie snuggle, Nookums Paci-Plushies, Mary Meyer, Dr. Brown's pacifier, RaZbaby RaZ-Buddy pacifier and more.

#### WHOLESALE PRICE: \$4.99

MSRP \$9.99

## **Doodalou White T-Shirt**

WHOLESALE PRICE: \$4.99 MSRP \$9.99



(Plush pacifier NOT included). DOODALOU WHITE T-SHIRT! Doodalou's White T-Shirt with exclusive monthly milestone sticker sets. Three full monthly sticker sets included. The outfit has a Velcro closure system for easy removal and placement onto your baby's favorite plush baby pacifier. Fits the WubbaNub, Phillips Avent