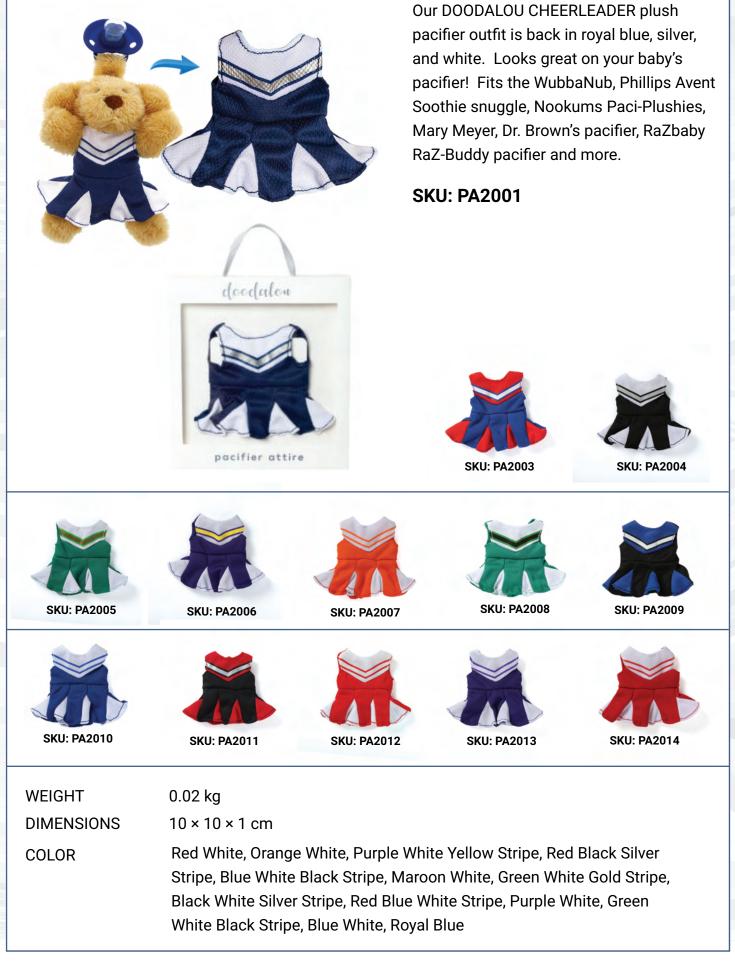

## **Doodalou Cheerleader**

WHOLESALE PRICE: \$4.99 MSRP \$9.99

## **Doodalou Jersey**

WHOLESALE PRICE: \$4.99 MSRP \$9.99

 WEIGHT
 0.02 kg

 DIMENSIONS
 10 × 10 × 1 cm

 COLOR
 Light Blue and White, Orange White, Black White, Green White, Purple<br/>White, Red White Blue Stripe, Maroon White, Blue White Red Stripe,<br/>Blue White, Red White, Royal Blue