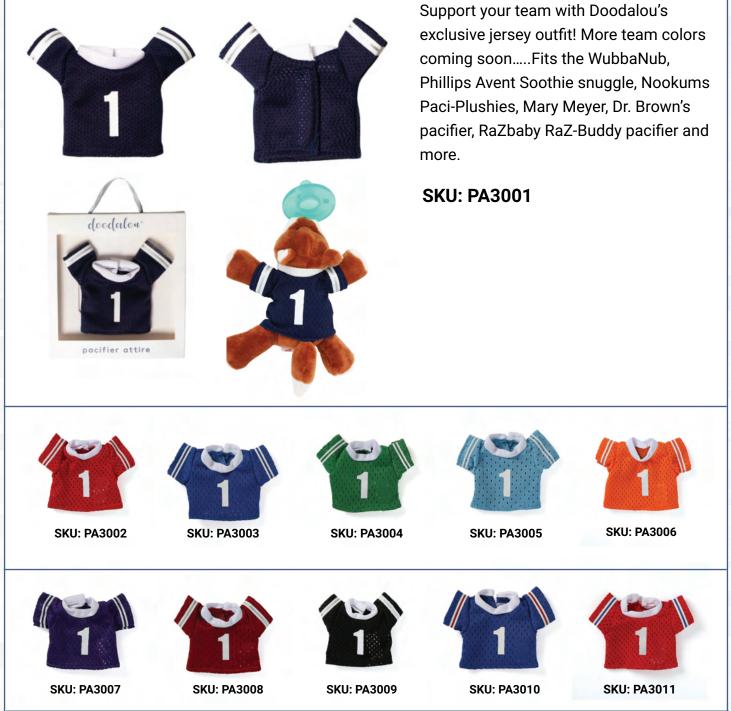

## **Doodalou Jersey**

WHOLESALE PRICE: \$4.99 MSRP \$9.99

 WEIGHT
 0.02 kg

 DIMENSIONS
 10 × 10 × 1 cm

 COLOR
 Light Blue and White, Orange White, Black White, Green White, Purple<br/>White, Red White Blue Stripe, Maroon White, Blue White Red Stripe,<br/>Blue White, Red White, Royal Blue