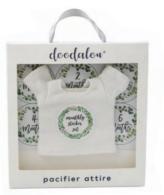

## **PACIFIER ATTIRE**

| SKU    |                                                                                                                                                                                                                                                                                                                                                                                                                                                                                                                                                                                                                                                                                                                                                                                                                                                                                                                                                                                                                                                                                                                                                                                                                                                                                                                                                                                                                                                                                                                                                                                                                                                                                                                                                                                                                                                                                                                                                                                                                                                                                                                                | NAME                                                                                                                                                                                                                                                                                                                                                 | PRICE                                        |
|--------|--------------------------------------------------------------------------------------------------------------------------------------------------------------------------------------------------------------------------------------------------------------------------------------------------------------------------------------------------------------------------------------------------------------------------------------------------------------------------------------------------------------------------------------------------------------------------------------------------------------------------------------------------------------------------------------------------------------------------------------------------------------------------------------------------------------------------------------------------------------------------------------------------------------------------------------------------------------------------------------------------------------------------------------------------------------------------------------------------------------------------------------------------------------------------------------------------------------------------------------------------------------------------------------------------------------------------------------------------------------------------------------------------------------------------------------------------------------------------------------------------------------------------------------------------------------------------------------------------------------------------------------------------------------------------------------------------------------------------------------------------------------------------------------------------------------------------------------------------------------------------------------------------------------------------------------------------------------------------------------------------------------------------------------------------------------------------------------------------------------------------------|------------------------------------------------------------------------------------------------------------------------------------------------------------------------------------------------------------------------------------------------------------------------------------------------------------------------------------------------------|----------------------------------------------|
| PA1001 | Image: constrained of the second of the s                                | Doodalou<br>Firefighter<br>DOODALOU FIREFIGHTER PLUSH<br>PACIFIER OUTFIT! Honor the firefighter<br>in your life with this adorable outfit for<br>your infant's favorite plush pacifier. Fits<br>the WubbaNub, Phillips Avent Soothie<br>snuggle, Nookums Paci-Plushies, Mary<br>Meyer, Dr. Brown's pacifier, RaZbaby<br>RaZ-Buddy pacifier and more. | WHOLESALE<br>PRICE: \$4.99<br>MSRP<br>\$9.99 |
| PA1002 | inter attre                                                                                                                                                                                                                                                                                                                                                                                                                                                                                                                                                                                                                                                                                                                                                                                                                                                                                                                                                                                                                                                                                                                                                                                                                                                                                                                                                                                                                                                                                                                                                                                                                                                                                                                                                                                                                                                                                                                                                                                                                                                                                                                    | Doodalou Army<br>Jacket<br>Support our troops! The DOODALOU<br>ARMY JACKET plush pacifier attire<br>outfit gives a tribute to your loved ones<br>who are serving our country. Fits the<br>WubbaNub, Phillips Avent Soothie<br>snuggle, Nookums Paci-Plushies, Mary<br>Meyer, Dr. Brown's pacifier, RaZbaby<br>RaZ-Buddy pacifier and more.           | WHOLESALE<br>PRICE: \$4.99<br>MSRP<br>\$9.99 |
| PA1003 | Course Co | Doodalou<br>Police Officer<br>Back the Blue with this official<br>Doodalou police officer outfit!<br>Fits the WubbaNub, Phillips<br>Avent Soothie snuggle,<br>Nookums Paci-Plushies, Mary<br>Meyer, Dr. Brown's pacifier,<br>RaZbaby RaZ-Buddy pacifier<br>and more.                                                                                 | WHOLESALE<br>PRICE: \$4.99<br>MSRP<br>\$9.99 |